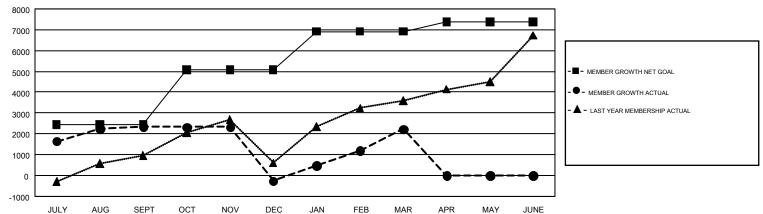

## GMT Constitutional Area 6, Group F

GMT: N S SANKAR

REPORT DOES NOT INCLUDE CLUBS IN UNDISTRICTED AREAS.

| Clubs         |               |             |               | Members               |                           |                         |                                                    |  |
|---------------|---------------|-------------|---------------|-----------------------|---------------------------|-------------------------|----------------------------------------------------|--|
|               | RESULTS FO    | R 2018-2019 |               | RESULTS FOR 2018-2019 |                           |                         |                                                    |  |
| QUARTER       | NEW CLUB GOAL | NEW CLUBS   | DROPPED CLUBS | QUARTER               | MEMBER GROWTH NET<br>GOAL | MEMBER GROWTH<br>ACTUAL | DROPPED<br>MEMBERS ACTUAL<br>(including transfers) |  |
| JULY/AUG/SEPT | 59            | 86          | 10            | JULY/AUG/SEPT         | 2,448                     | 5,064                   | 2,279                                              |  |
| OCT/NOV/DEC   | 34            | 21          | 66            | OCT/NOV/DEC           | 2,630                     | 1,863                   | 4,353                                              |  |
| JAN/FEB/MAR   | 30            | 26          | 8             | JAN/FEB/MAR           | 1,832                     | 4,209                   | 1,125                                              |  |
| APR/MAY/JUNE  | 25            | 0           | 0             | APR/MAY/JUNE          | 477                       | 0                       | 0                                                  |  |

## GOALS AND ACTUAL MEMBERS CUMULATIVE

|                                    |       | Ý-                              |                                 |                 |        |
|------------------------------------|-------|---------------------------------|---------------------------------|-----------------|--------|
| DROPPED CLUBS: 84                  |       | 1,243 CLUBS OF 2,234 ADDED 1 OR | GENDER DISTRIBUTION             |                 |        |
|                                    |       | MORE NEW MEMBERS                | MALE                            | 72,261 (79.04%) |        |
|                                    |       |                                 | FEMALE                          | 19,168 (20.96%) |        |
| DROPPED MEMBERS                    |       |                                 |                                 |                 |        |
| DECEASED                           | 181   | CLICK HERE FOR CUMULATIVE       | TOTAL FAMILY UNIT MEMBERS       |                 | 32,977 |
| CLUB CANCELLED 1,827   OTHER 5,748 |       | MEMBERSHIP DATA                 | FAMILY MEMBERS PAYING HALF DUES |                 |        |
|                                    |       |                                 |                                 |                 | 19,327 |
| TOTAL                              | 7,756 |                                 |                                 |                 |        |