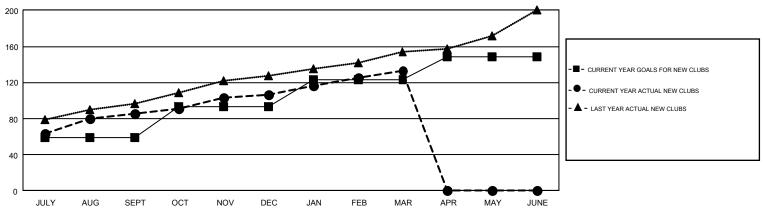

## GMT Constitutional Area 6, Group F

GMT: N S SANKAR

REPORT DOES NOT INCLUDE CLUBS IN UNDISTRICTED AREAS.

| Clubs         |               |             |               | Members               |                           |                         |                                                    |  |
|---------------|---------------|-------------|---------------|-----------------------|---------------------------|-------------------------|----------------------------------------------------|--|
|               | RESULTS FO    | R 2018-2019 |               | RESULTS FOR 2018-2019 |                           |                         |                                                    |  |
| QUARTER       | NEW CLUB GOAL | NEW CLUBS   | DROPPED CLUBS | QUARTER               | MEMBER GROWTH NET<br>GOAL | MEMBER GROWTH<br>ACTUAL | DROPPED<br>MEMBERS ACTUAL<br>(including transfers) |  |
| JULY/AUG/SEPT | 59            | 86          | 10            | JULY/AUG/SEPT         | 2,448                     | 5,064                   | 2,279                                              |  |
| OCT/NOV/DEC   | 34            | 21          | 66            | OCT/NOV/DEC           | 2,630                     | 1,863                   | 4,353                                              |  |
| JAN/FEB/MAR   | 30            | 26          | 8             | JAN/FEB/MAR           | 1,832                     | 4,209                   | 1,125                                              |  |
| APR/MAY/JUNE  | 25            | 0           | 0             | APR/MAY/JUNE          | 477                       | 0                       | 0                                                  |  |

## GOALS AND ACTUAL NEW CLUBS CUMULATIVE